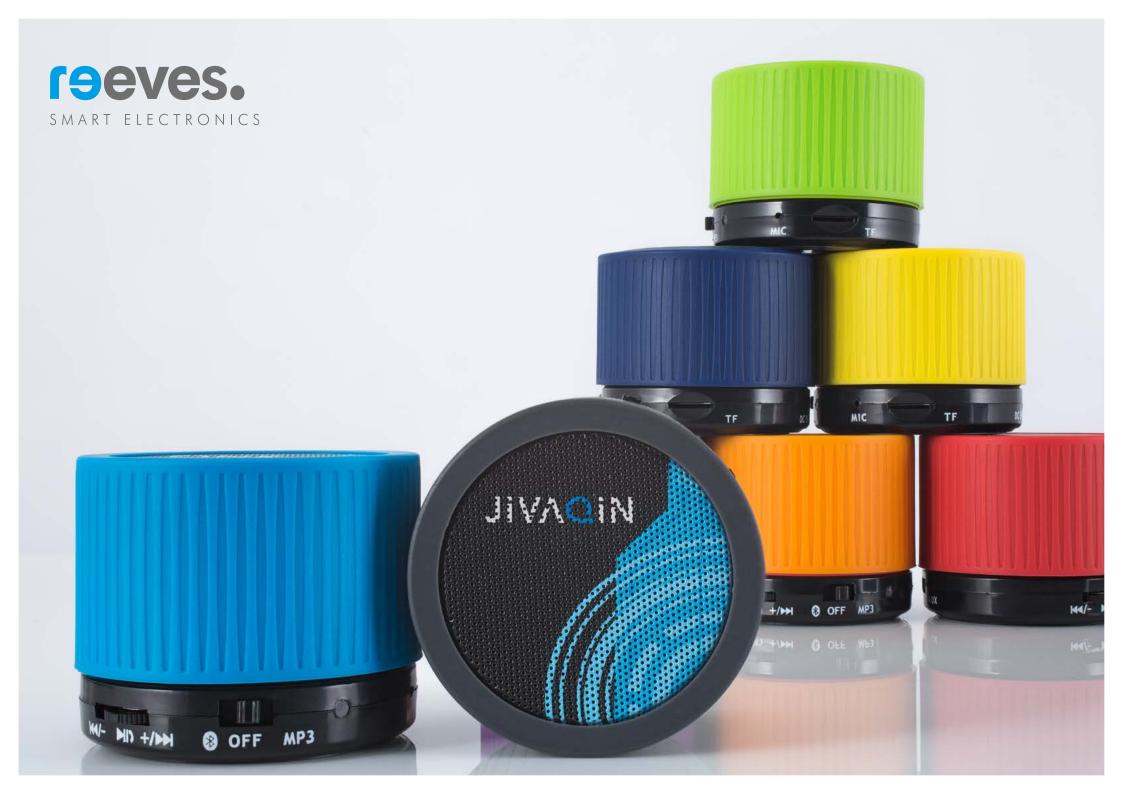

# Bluetooth® speaker with CI concept

52550

- 34 colour combinations
- High-class speaker with Bluetooth® technology
- Integrated FM radio, including automatic search function
- Available from stock in Cologne

### Configuration examples

Bluetooth® technology

Hands-free function

Cards: Micro-SD / TF

Radio AM/FM

Including usb cable

Battery (rechargeable): included