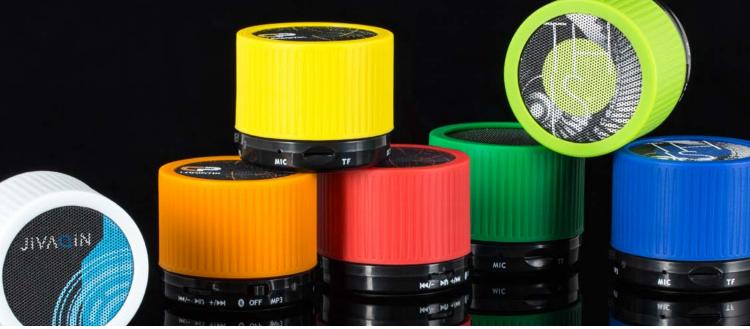

# Bluetooth® speaker with CI concept

52550

- 34 colour combinations
- High-class speaker with Bluetooth® technology
- Integrated FM radio, including automatic search function
- Available from stock in Cologne

# my**Fernley**: The concept

Choose a speaker grill colour: