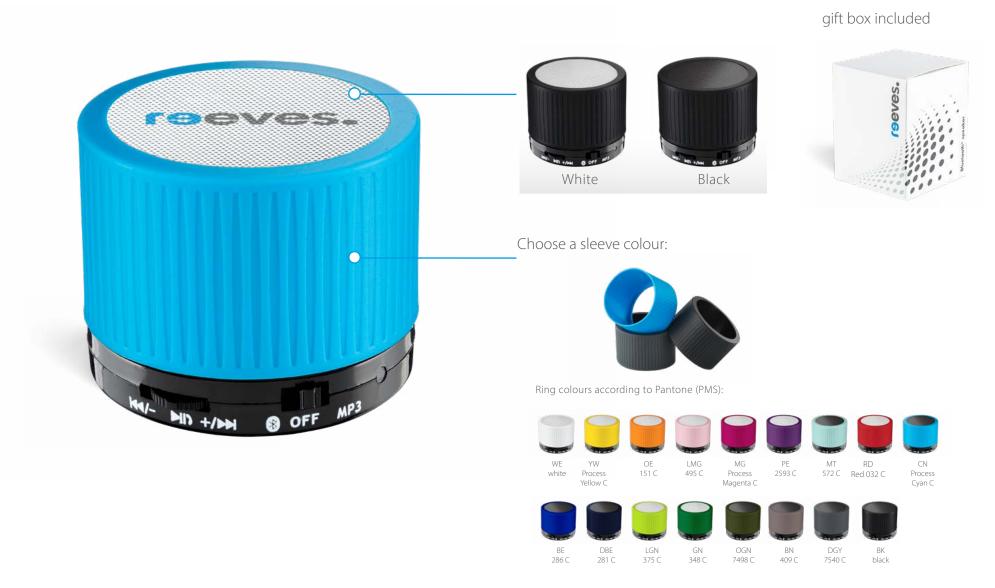

# my**Fernley**: The concept

Choose a speaker grill colour:

### Configuration examples

Bluetooth® technology

Hands-free function

Cards: Micro-SD / TF

Radio AM/FM

Including usb cable

Battery (rechargeable): included

### 52550 **REEVES-myFERNLEY**

### Bluetooth®-speaker

| Material          | plastic, metal  |
|-------------------|-----------------|
| Measurements      | 61 x 61 x 50 mm |
| Weight            | 195 g           |
| Packaging         | gift box        |
| Branding          | Ø 50 mm         |
| Handling category | В               |