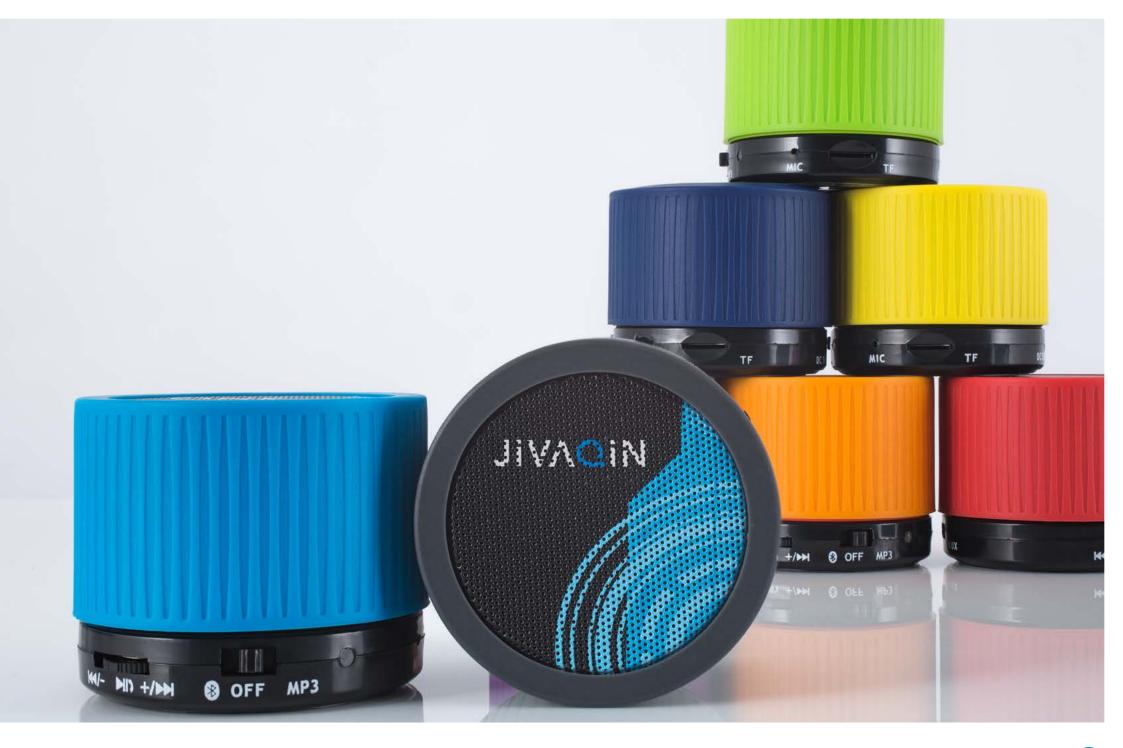

# Bluetooth® speaker with CI concept

52550

- 34 colour combinations
- High-class speaker with Bluetooth® technology
- Integrated FM radio, including automatic search function
- Available from stock in Cologne

### Configuration examples

Bluetooth® technology

Hands-free function

Cards: Micro-SD / TF

Radio AM/FM

Including usb cable

Battery (rechargeable): included