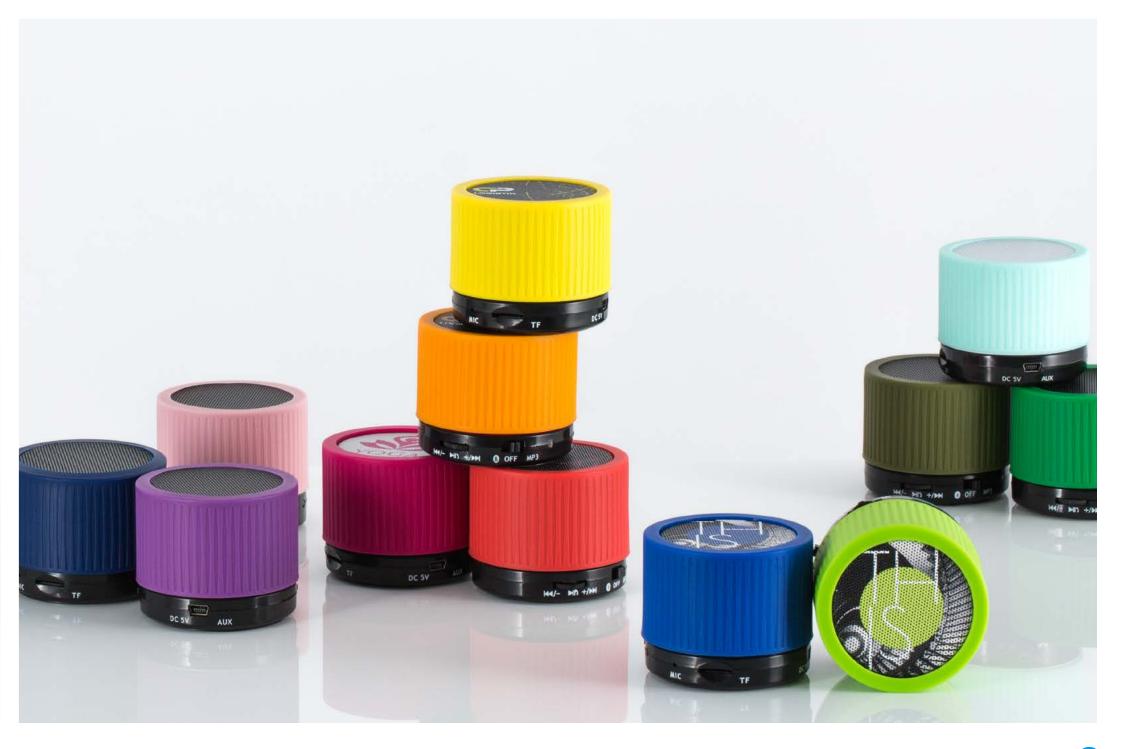

# Bluetooth® speaker with CI concept

52550

- 34 colour combinations
- High-class speaker with Bluetooth® technology
- Integrated FM radio, including automatic search function
- Available from stock in Cologne

# my**Fernley**: The concept

Choose a speaker grill colour:

### Configuration examples

Bluetooth® technology

Hands-free function

Cards: Micro-SD / TF

Radio AM/FM

Including usb cable

Battery (rechargeable): included