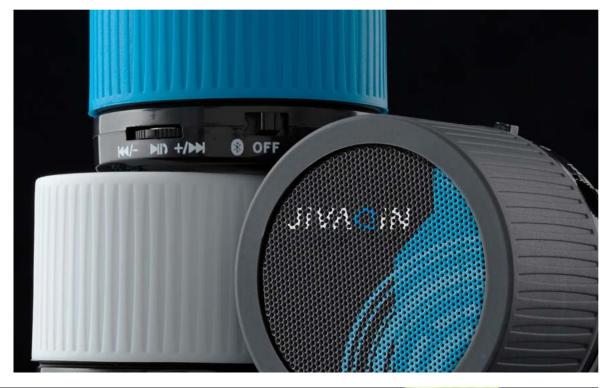

# my**Fernley**: The concept

Choose a speaker grill colour:

### Configuration examples

Bluetooth® technology

Hands-free function

Cards: Micro-SD / TF

Radio AM/FM

Including usb cable

Battery (rechargeable): included