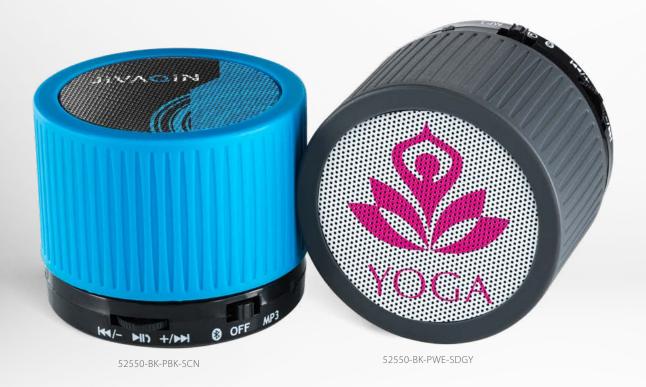

# my**Fernley**: The concept

Choose a speaker grill colour:

### Configuration examples

Bluetooth® technology

Hands-free function

Cards: Micro-SD / TF

Radio AM/FM

Including usb cable

Battery (rechargeable): included