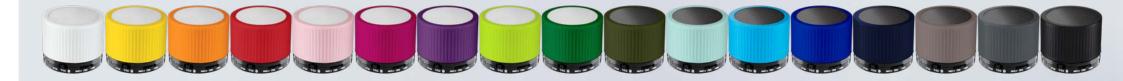

## my**Fernley**

Bluetooth®-speaker REEVES-myFernley

# Bluetooth® speaker with CI concept

52550

- 34 colour combinations
- High-class speaker with Bluetooth® technology
- Integrated FM radio, including automatic search function
- Available from stock in Cologne









# my**Fernley**: The concept

Choose a speaker grill colour:



### Configuration examples







Bluetooth® technology

Hands-free function

Cards: Micro-SD / TF

Radio AM/FM

Including usb cable

Battery (rechargeable): included

### 52550 **REEVES-myFERNLEY**

### Bluetooth®-speaker

| Material          | plastic, metal  |
|-------------------|-----------------|
| Measurements      | 61 x 61 x 50 mm |
| Weight            | 195 g           |
| Packaging         | gift box        |
| Branding          | Ø 50 mm         |
| Handling category | В               |









# my**Fernley**

Achieve more in just a few steps

my**Fernley** 









# CELLES. SMART ELECTRONICS