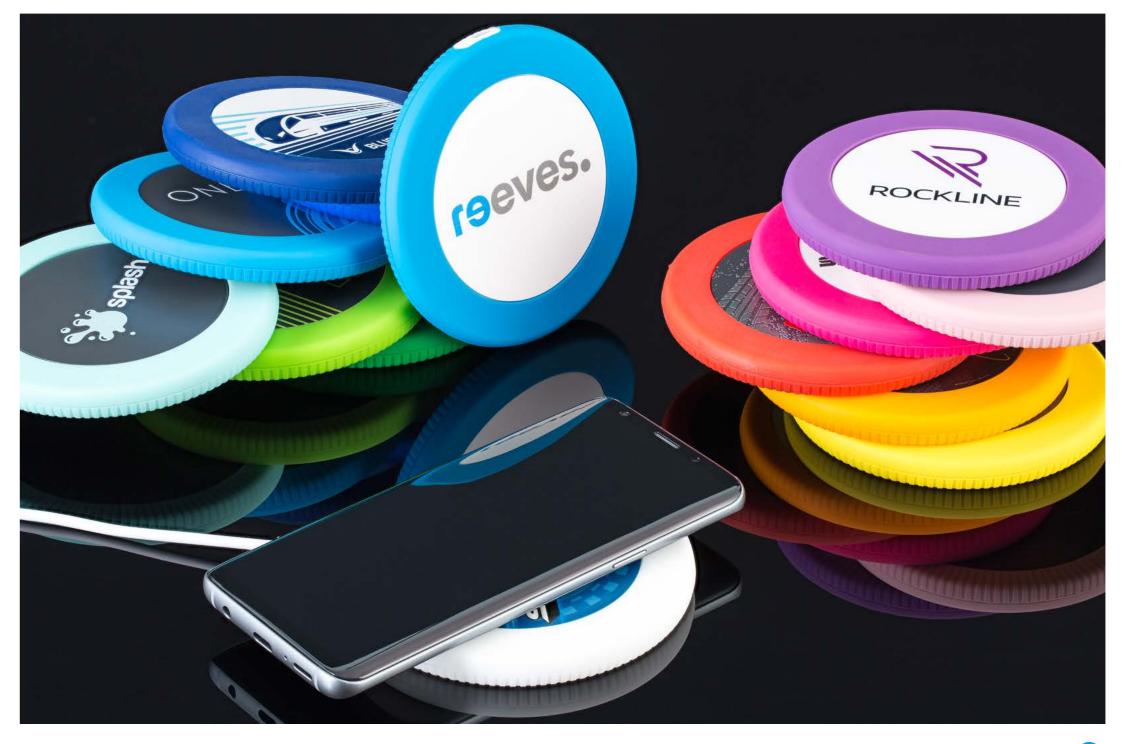

## The smart brand ambassador

52540

- 34 colour combinations
- 15 watts output power
- USB-C connection
- Available from stock in Cologne

## myMatola: The concept

#### Configuration examples

Coils: 1

Including usb cable

With overheat protection

Integrated overvoltage and short circuit protection

USB Type C