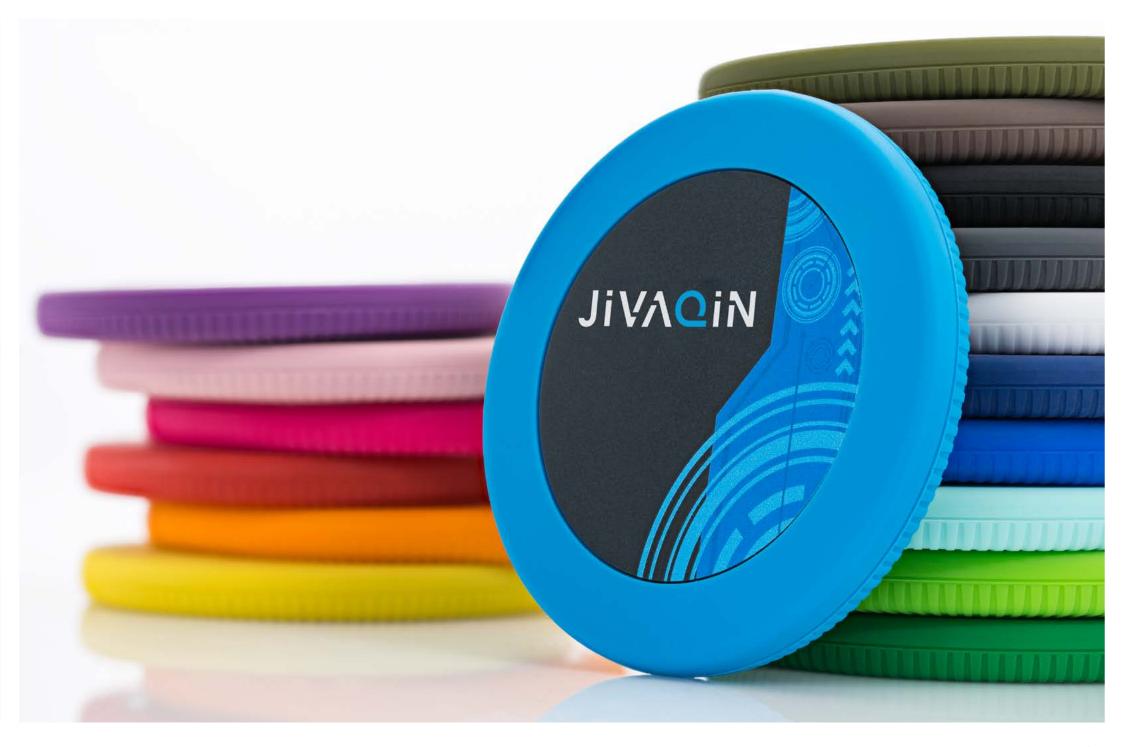

## The smart brand ambassador

52540

- 34 colour combinations
- 15 watts output power
- USB-C connection
- Available from stock in Cologne

## myMatola: The concept