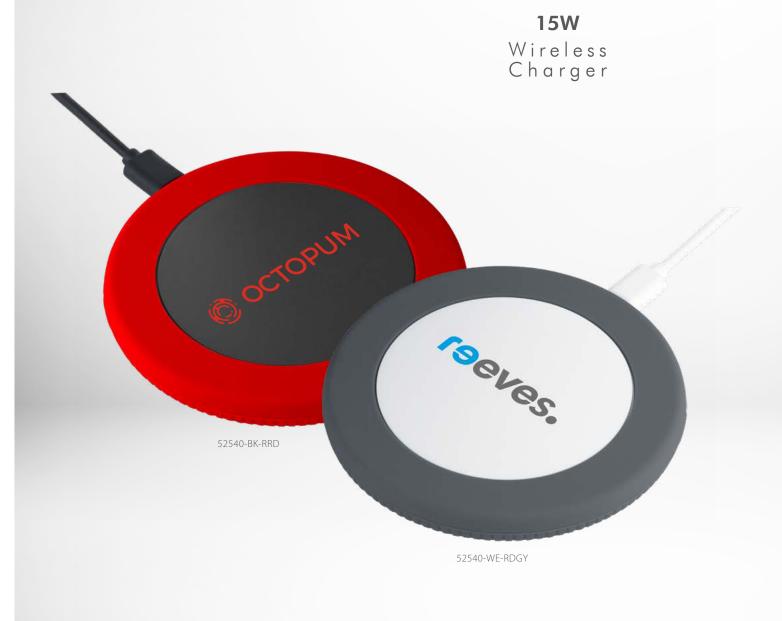

### my**Matola**

Wireless Charger REEVES-myMatola

## The smart brand ambassador

52540

- 34 colour combinations
- 15 watts output power
- USB-C connection
- Available from stock in Cologne









## myMatola: The concept







#### Configuration examples





Coils: 1

Including usb cable

With overheat protection

Integrated overvoltage and short circuit protection

USB Type C

#### 52540 REEVES-myMATOLA 15 Watt

#### Wireless charger

| Material          | plastic               |
|-------------------|-----------------------|
| Measurements      | 98,5 x 98,5 x 10,5 mm |
| Weight            | 36,64 g               |
| Packaging         | gift box              |
| Branding          | 70 Ø mm               |
| Handling category | В                     |







# myMatola

Bring colour into play!

my**Matola** 







# SMART ELECTRONICS