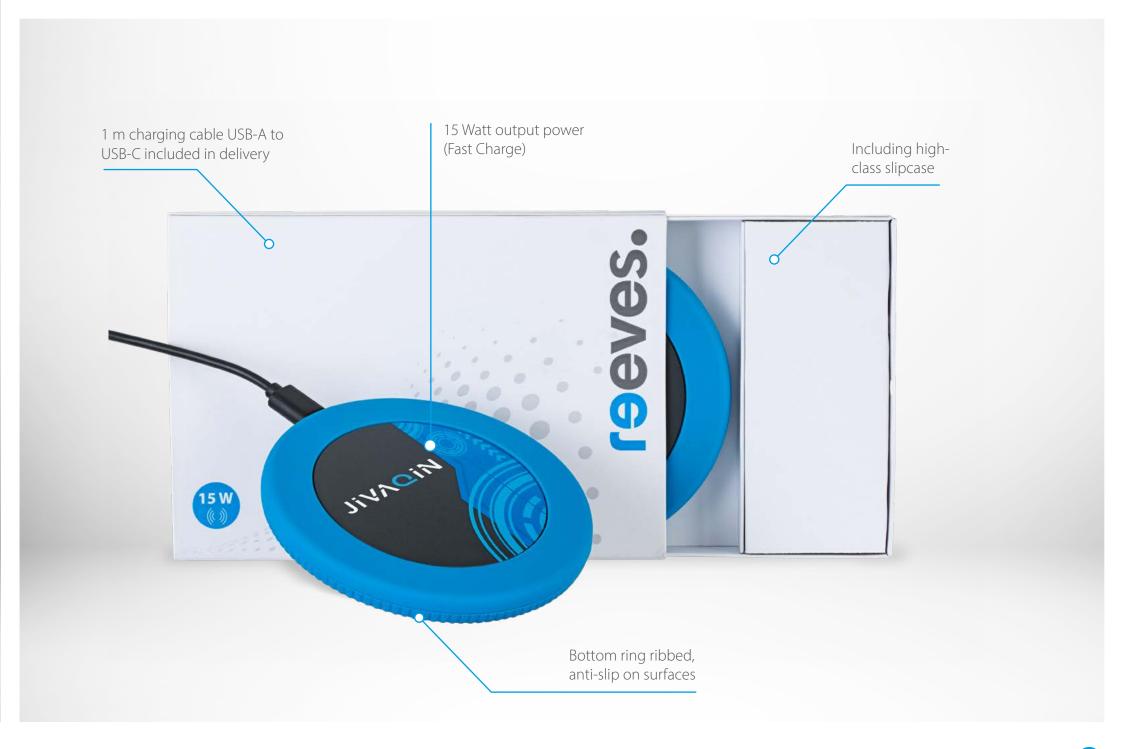

#### Configuration examples

Coils: 1

Including usb cable

With overheat protection

Integrated overvoltage and short circuit protection

USB Type C

#### 52540 REEVES-myMATOLA 15 Watt