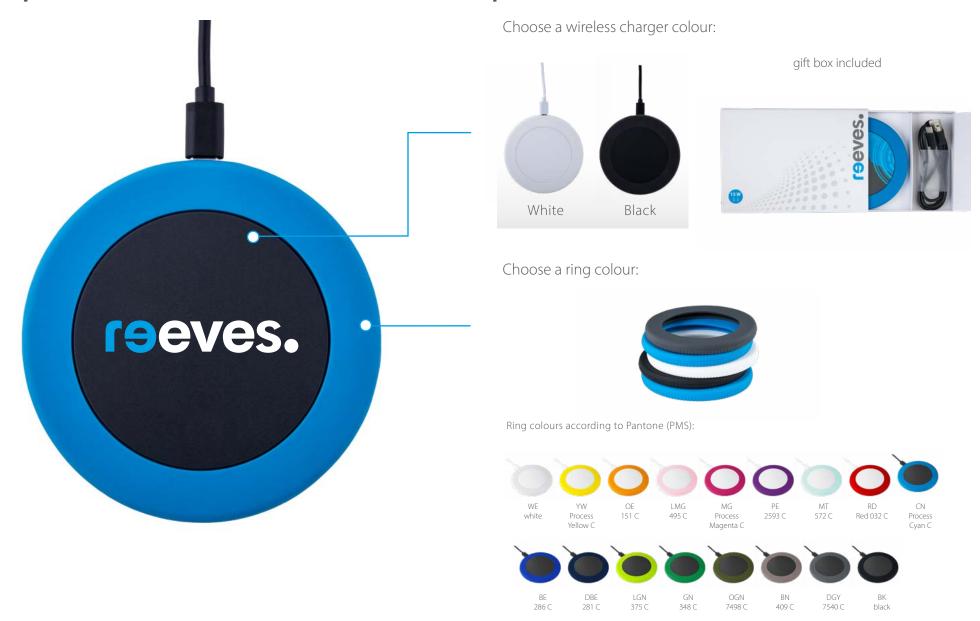

## myMatola: The concept

## The smart brand ambassador

52540

- 34 colour combinations
- 15 watts output power
- USB-C connection
- Available from stock in Cologne