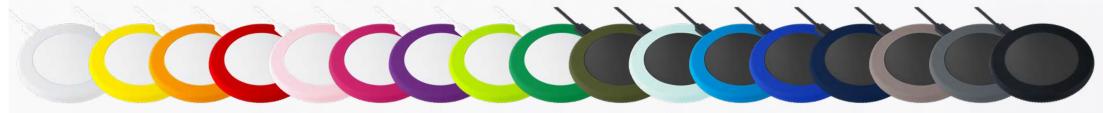

## The smart brand ambassador

52540

- 34 colour combinations
- 15 watts output power
- USB-C connection
- Available from stock in Cologne

## myMatola: The concept