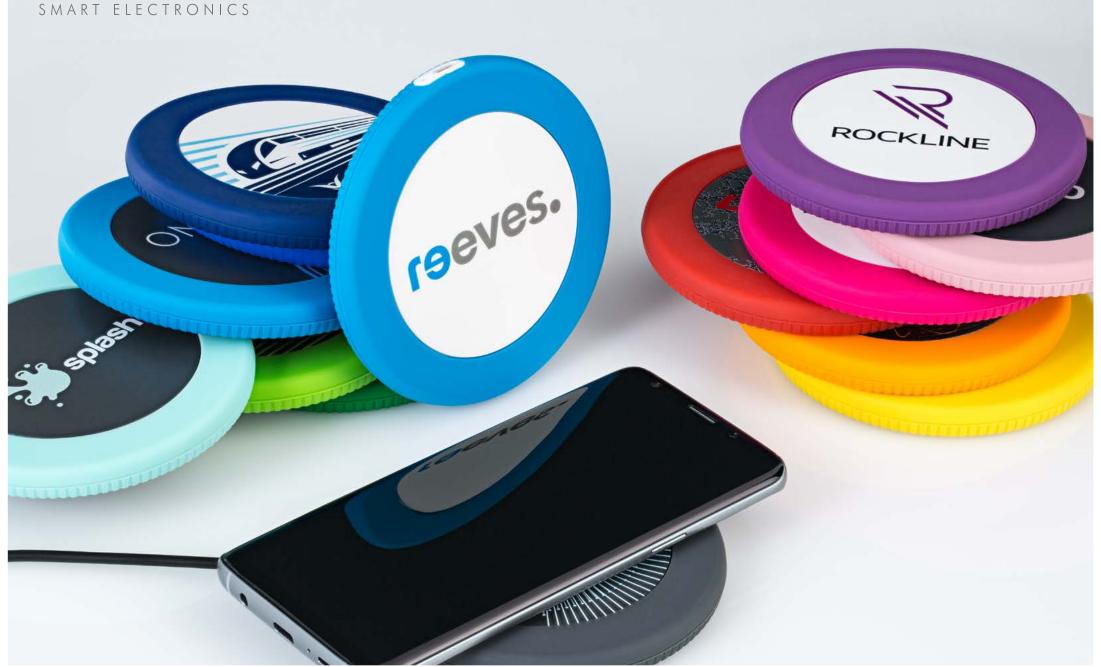

## The smart brand ambassador

52540

- 34 colour combinations
- 15 watts output power
- USB-C connection
- Available from stock in Cologne

## myMatola: The concept

# myMatola

Bring colour into play!

my**Matola** 