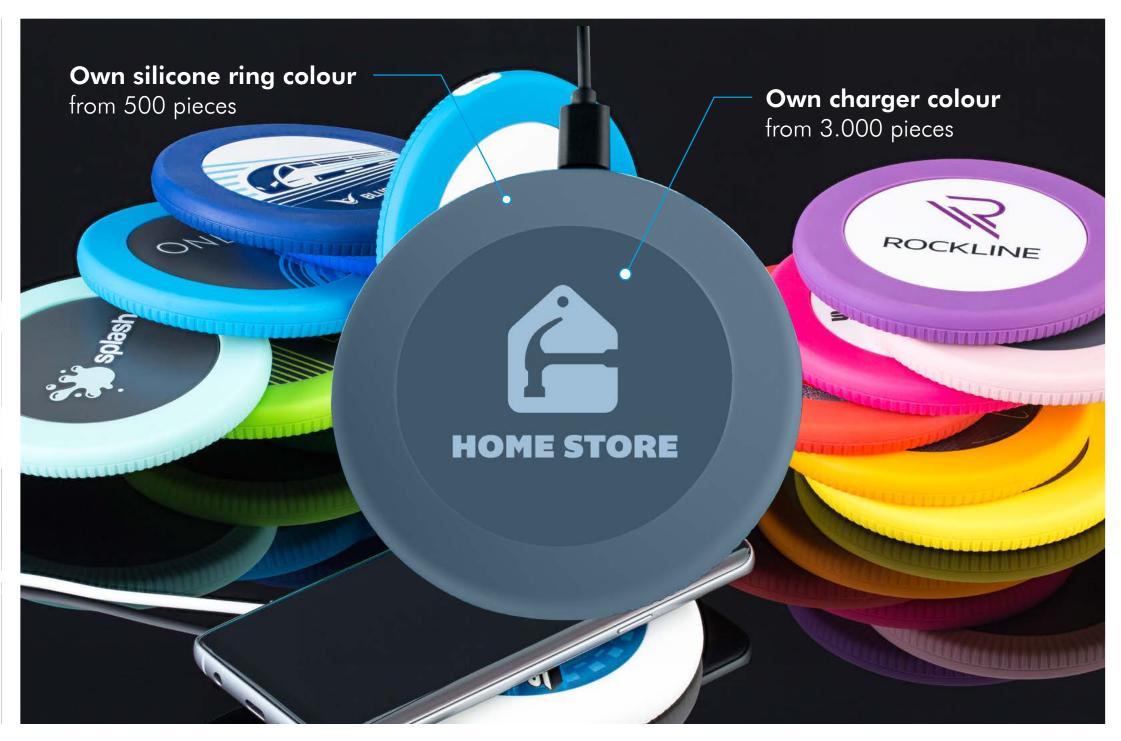

## myMatola: The concept

## The smart brand ambassador

52540

- 34 colour combinations
- 15 watts output power
- USB-C connection
- Available from stock in Cologne