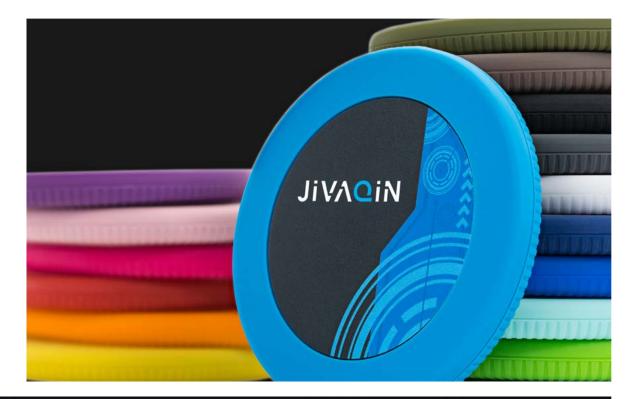

## The smart brand ambassador

52540

- 34 colour combinations
- 15 watts output power
- USB-C connection
- Available from stock in Cologne

# myMatola

Bring colour into play!

my**Matola** 