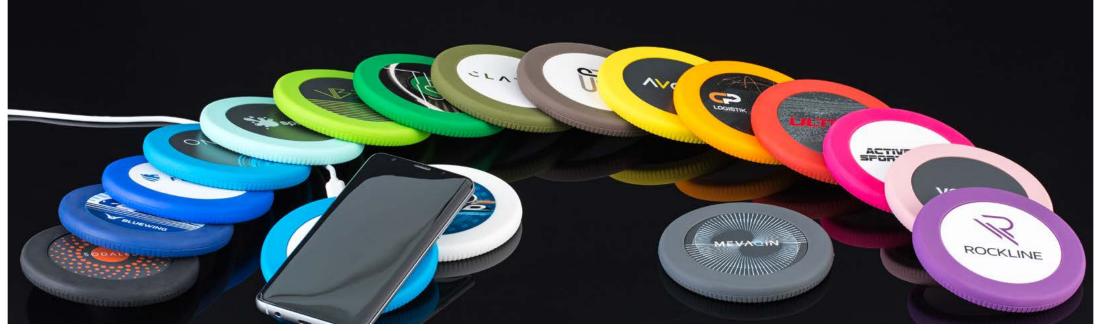

## The smart brand ambassador

52540

- 34 colour combinations
- 15 watts output power
- USB-C connection
- Available from stock in Cologne

## myMatola: The concept

#### Configuration examples

Coils: 1

Including usb cable

With overheat protection

Integrated overvoltage and short circuit protection

USB Type C