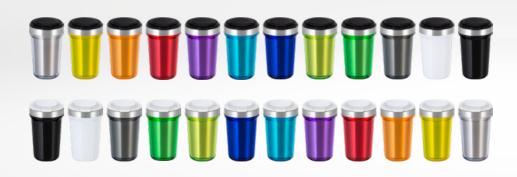

# Configurable in 24 colour combinations from stock in Cologne

52570-WF-CCN

### Fully assembled from stock in Cologne

52570-BK