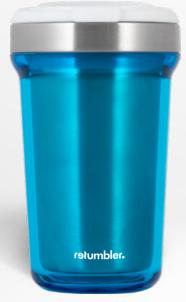

Transparent on the outside, hard as steel on the inside.

Transparent on the outside, hard as steel on the inside.

MyVivero is a double layered cup with a transparent plastic on the outside and a stainless steel cup inside. The design language of the cup is rounded edges and flat surfaces. No sharp corners or edges. The nature of a droplet.

Transparent on the outside, hard as steel on the inside.

Our favourite cup provides a clear peek into its insides. The transparent outer layer communicates lightness; the "floating" inner cup robustness.