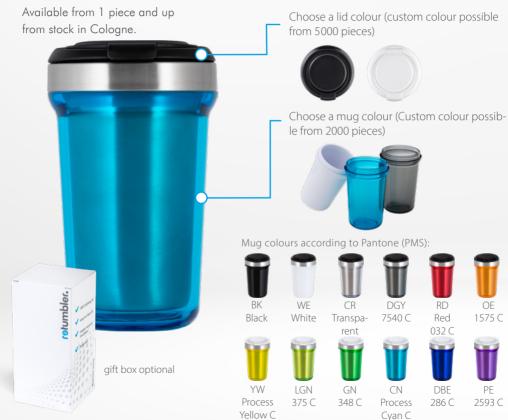

# Configurable in 24 colour combinations from stock in Cologne

52570-WF-CCN

#### 52570 **RETUMBLER-myVIVERO**

#### **Thermomug**

| Material          | Stainless steel, plastic, silicone |
|-------------------|------------------------------------|
| Measurements      | 148 x 88 x 68 mm                   |
| Weight            | 242 g                              |
| Packaging         | Polybag                            |
| Branding area     | 33 x 80 mm                         |
| Handling category | В                                  |