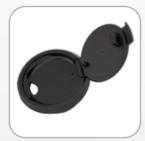

Transparent on the outside, hard as steel on the inside.

The large printable lid has impressible smooth surfaces. No sharp edges, angles or deep grooves. It is so easy to clean.

MyVivero has been developed with a tapered design. Its clever shape allows a secure grip at all times – be it in the gym or while dancing at a festival.

### Versatility to enjoy again and again.

The large printable lid made from PP plastic is smoothly adjustable and can be opened wide.

A truly special feature of myVivero: The transparent outer cup can be used as a second cup, for example when you want to share your drink with a friend. Important: this reduces the cup's insulating qualities.