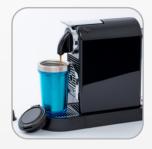

Our favourite cup myVivero is a real talent. The entire cup fits under even the small coffee machines.