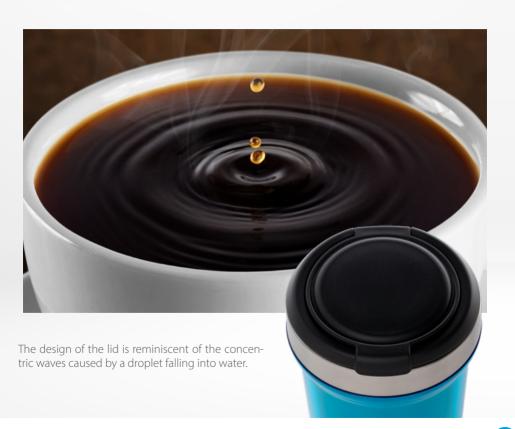

Transparent on the outside, hard as steel on the inside.

Transparent on the outside, hard as steel on the inside.

MyVivero is a double layered cup with a transparent plastic on the outside and a stainless steel cup inside. The design language of the cup is rounded edges and flat surfaces. No sharp corners or edges. The nature of a droplet.

Transparent on the outside, hard as steel on the inside.

Our favourite cup provides a clear peek into its insides. The transparent outer layer communicates lightness; the "floating" inner cup robustness.

Transparent on the outside, hard as steel on the inside.

The large printable lid has impressible smooth surfaces. No sharp edges, angles or deep grooves. It is so easy to clean.

MyVivero has been developed with a tapered design. Its clever shape allows a secure grip at all times – be it in the gym or while dancing at a festival.