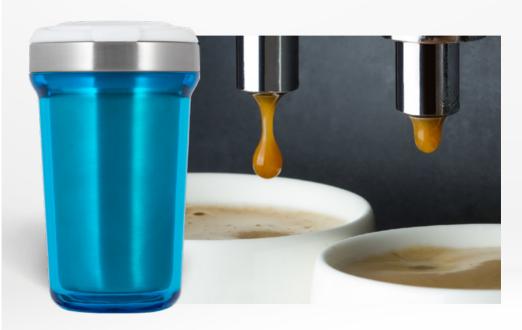

Our favourite cup myVivero is a real talent. The entire cup fits under even the small coffee machines.