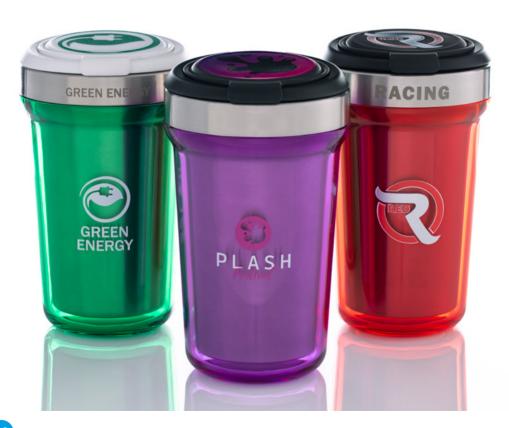

. Remaining CO<sub>2</sub> emissions are compensated retrospectively. (Project: Kemphole Mini Hydel Scheme for hydroelectric power, India)



Every reusable insulated cup protects the environment. Around 2.8 billion disposable cups are used in Germany every year, along with 1.3 billion lids (source: German Environment Agency 2019).



Final assembly in Germany means that we can import the parts with more environment-friendly shipping. Incidentally, you can protect the environment even more by leaving out gift wrapping.



Member of amfori, the leading global business association for open and sustainable trade. For more information visit www.amfori.org

# **Finishing**

A pressing issue.









#### FINISHING EXAMPLE





#### **FINISHING EXAMPLE**





### FINISHING EXAMPLE















# Configurable in 24 colour combinations from stock in Cologne



52570-WF-CCN

#### 52570 **RETUMBLER-myVIVERO**

#### **Thermomug**

| Material          | Stainless steel, plastic, silicone |
|-------------------|------------------------------------|
| Measurements      | 148 x 88 x 68 mm                   |
| Weight            | 242 g                              |
| Packaging         | Polybag                            |
| Branding area     | 33 x 80 mm                         |
| Handling category | В                                  |





















Oouble wall



BPA free







52570-WE

### Fully assembled from stock in Cologne



52570-BK

#### 52570 **RETUMBLER-VIVERO**

#### **Thermomug**

| Material          | Stainless steel, plastic, silicone |
|-------------------|