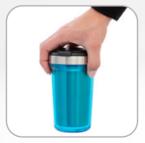

Transparent on the outside, hard as steel on the inside.

The large printable lid has impressible smooth surfaces. No sharp edges, angles or deep grooves. It is so easy to clean.

MyVivero has been developed with a tapered design. Its clever shape allows a secure grip at all times – be it in the gym or while dancing at a festival.

### Quality you can feel with every touch and sip.

The large PP plastic lid is smoothly adjustable. It offers an extra-large space for a logo – more than most other cups.

The stainless steel inner cup keeps drinks warm or cold for a long time, while appearing floating freely in the outer cup. The physical distance insulates the outer cup, so myVivero remains pleasant to touch.