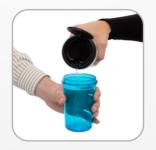

### Versatility to enjoy again and again.

The large printable lid made from PP plastic is smoothly adjustable and can be opened wide.

A truly special feature of myVivero: The transparent outer cup can be used as a second cup, for example when you want to share your drink with a friend. Important: this reduces the cup's insulating qualities.