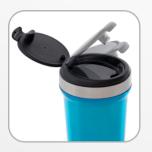

Transparent on the outside, hard as steel on the inside.

The large printable lid has impressible smooth surfaces. No sharp edges, angles or deep grooves. It is so easy to clean.

MyVivero has been developed with a tapered design. Its clever shape allows a secure grip at all times – be it in the gym or while dancing at a festival.

### Versatility to enjoy again and again.

The large printable lid made from PP plastic is smoothly adjustable and can be opened wide.

A truly special feature of myVivero: The transparent outer cup can be used as a second cup, for example when you want to share your drink with a friend. Important: this reduces the cup's insulating qualities.