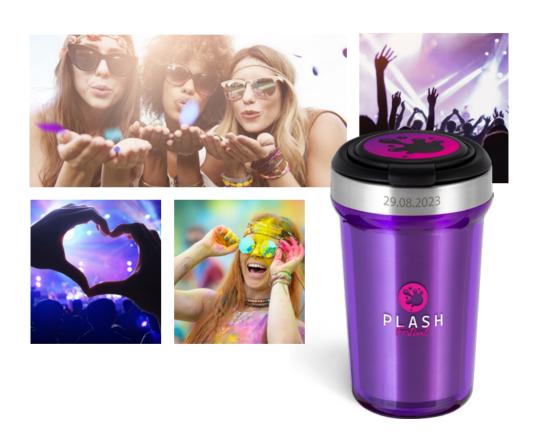

#### A favourite cup that can do it all.

There are countless expressions on the topic of love. "Love at first sight" and "the way to the heart is through the stomach" are just two; and we think they are perfect for our new myVivero insulated cup from our RETUMBLER range.

As soon as you see myVivero, you want to pick it up straight away. For a morning coffee on the way to the office, for a relaxed break in the park, or even as a cup to refill and share at a festival. Make our favourite cup, your favourite cup!