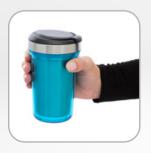

As soon as you see myVivero, you want to pick it up straight away. For a morning coffee on the way to the office, for a relaxed break in the park, or even as a cup to refill and share at a festival. Make our favourite cup, your favourite cup!

Transparent on the outside, hard as steel on the inside.

The large printable lid has impressible smooth surfaces. No sharp edges, angles or deep grooves. It is so easy to clean.

MyVivero has been developed with a tapered design. Its clever shape allows a secure grip at all times – be it in the gym or while dancing at a festival.