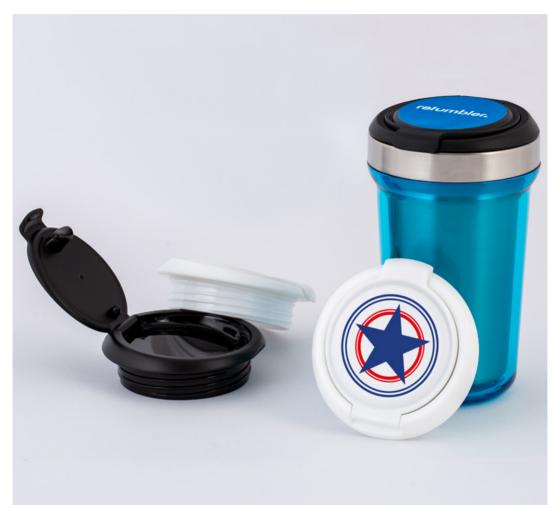

Transparent on the outside, hard as steel on the inside.

The large printable lid has impressible smooth surfaces. No sharp edges, angles or deep grooves. It is so easy to clean.

MyVivero has been developed with a tapered design. Its clever shape allows a secure grip at all times – be it in the gym or while dancing at a festival.

### Versatility to enjoy again and again.

The large printable lid made from PP plastic is smoothly adjustable and can be opened wide.

A truly special feature of myVivero: The transparent outer cup can be used as a second cup, for example when you want to share your drink with a friend. Important: this reduces the cup's insulating qualities.