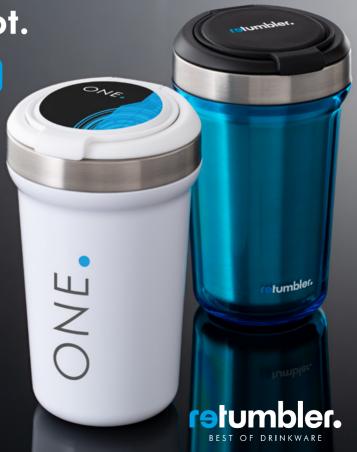

#### A favourite cup that can do it all.

There are countless expressions on the topic of love. "Love at first sight" and "the way to the heart is through the stomach" are just two; and we think they are perfect for our new myVivero insulated cup from our RETUMBLER range.

We certainly fell in love with it at first sight. Simply because it redefines the principle of reusable cups. With breathtaking clarity of design and classic elegance. Its obvious strengths and benefits impress in many ways. Sustainability, for example.

As soon as you see myVivero, you want to pick it up straight away. For a morning coffee on the way to the office, for a relaxed break in the park, or even as a cup to refill and share at a festival. Make our favourite cup, your favourite cup!