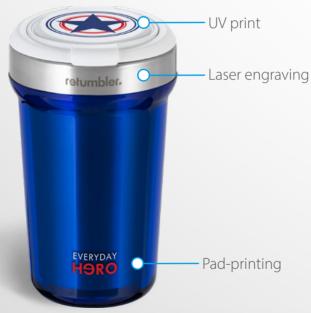

# **Finishing**

A pressing issue.

#### FINISHING EXAMPLE

#### **FINISHING EXAMPLE**

### FINISHING EXAMPLE