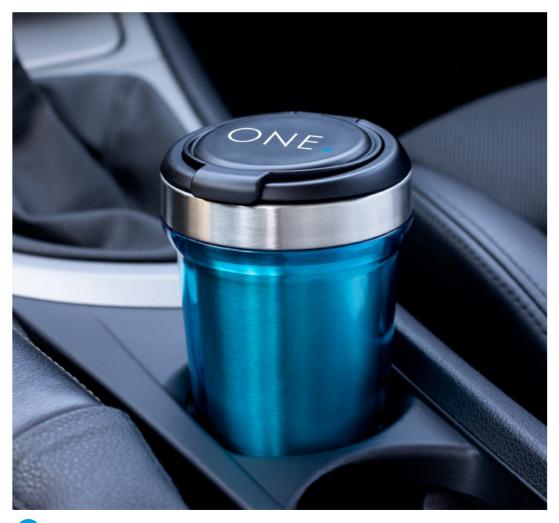

#### A favourite cup that can do it all.

There are countless expressions on the topic of love. "Love at first sight" and "the way to the heart is through the stomach" are just two; and we think they are perfect for our new myVivero insulated cup from our RETUMBLER range.

We certainly fell in love with it at first sight. Simply because it redefines the principle of reusable cups. With breathtaking clarity of design and classic elegance. Its obvious strengths and benefits impress in many ways. Sustainability, for example.

As soon as you see myVivero, you want to pick it up straight away. For a morning coffee on the way to the office, for a relaxed break in the park, or even as a cup to refill and share at a festival. Make our favourite cup, your favourite cup!

Transparent on the outside, hard as steel on the inside.

Transparent on the outside, hard as steel on the inside.

MyVivero is a double layered cup with a transparent plastic on the outside and a stainless steel cup inside. The design language of the cup is rounded edges and flat surfaces. No sharp corners or edges. The nature of a droplet.

Transparent on the outside, hard as steel on the inside.

Our favourite cup provides a clear peek into its insides. The transparent outer layer communicates lightness; the "floating" inner cup robustness.