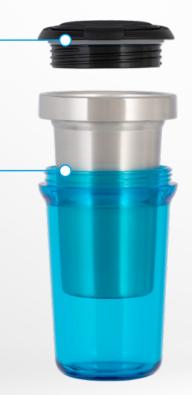

Transparent on the outside, hard as steel on the inside.

Transparent on the outside, hard as steel on the inside.

MyVivero is a double layered cup with a transparent plastic on the outside and a stainless steel cup inside. The design language of the cup is rounded edges and flat surfaces. No sharp corners or edges. The nature of a droplet.

Transparent on the outside, hard as steel on the inside.

Our favourite cup provides a clear peek into its insides. The transparent outer layer communicates lightness; the "floating" inner cup robustness.

Transparent on the outside, hard as steel on the inside.

The large printable lid has impressible smooth surfaces. No sharp edges, angles or deep grooves. It is so easy to clean.

MyVivero has been developed with a tapered design. Its clever shape allows a secure grip at all times – be it in the gym or while dancing at a festival.

### Quality you can feel with every touch and sip.

The large PP plastic lid is smoothly adjustable. It offers an extra-large space for a logo – more than most other cups.

The stainless steel inner cup keeps drinks warm or cold for a long time, while appearing floating freely in the outer cup. The physical distance insulates the outer cup, so myVivero remains pleasant to touch.